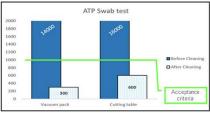

#### Result

- Superior foaming performance similar to existing program
- · Similar effective microbial results
- Reduced time of 20 mins per clean from 1 hour to 40 mins (4 cleans a day)
- Reduced intermediate rinse step per clean

### **VALUE DELIVERED**

Superior microbial results achieved to benchmark program

(s) costs

Reduce 1 intermediate rinse step which translates into 1,200m3 water savings per annum

 Reduced cleaning time translated to productivity time resulting in a production value of \$180k per annum for customer